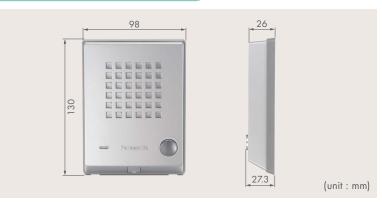

t.

#### Capability & Hardware Requirements

The Panasonic KX-T7765 Doorphone is compatible with the following Panasonic PBX systems.

| KX-TDE100/200     | Optional doorphone, OPB card and DPH card |
|-------------------|-------------------------------------------|
| KX-TDA100/200/600 | Optional doorphone, OPB card and DPH card |
| KX-TDA30          | Optional doorphone and DPH card           |
| KX-TE824 /TE308   | Optional doorphone and DPH card           |

#### Maximum Number of Doorphones

| Model No.            |   | TDE100<br>TDA100 |    | TDA600      | TE824 | TE308 |
|----------------------|---|------------------|----|-------------|-------|-------|
| Number of doorphones | 4 | 16               | 16 | 16/32/48/64 | 4     | 2     |

### Maximum Cabling Distance



#### Dimensions