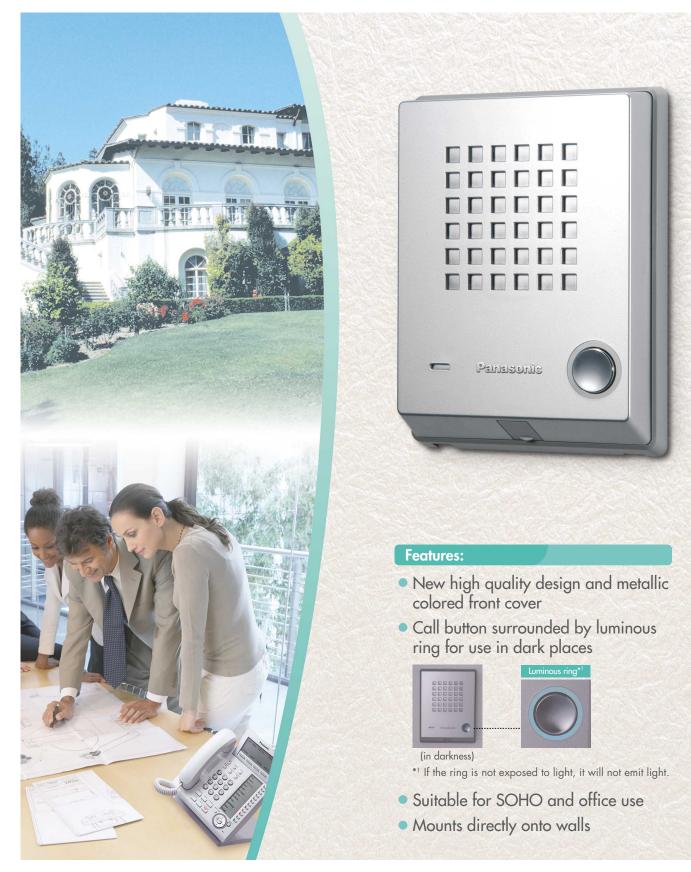

Doorphone KX-T7765

The KX-T7765 is a new high quality design doorphone. It is suitable for SOHO and office use and makes a nice match with any door.

The KX-T7765 connects directly to Panasonic's PBX and allows owners to easily speak with visitors. And, visitors can easily find the call button thanks to the luminous ring, so you will never miss a good business opportunity.

#### **Luminous Ring Specifications**

- Once exposed to light (from fluorescent lamp or incandescent lamp) for about 30 min, this ring keeps emitting light for about 1 to 1.5 hours in the darkness at normal temperatures. Max. residual lighting time: About 1.5 hours
- If exposed to any light, the ring emits light repeatedly.

#### Notes:

The duration of light emission varies according to light accumulation, place of installation and so forth.
If the ring is not exposed to light, it will not emit light.