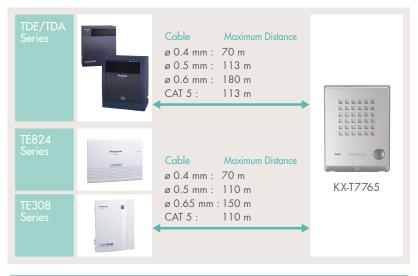

#### Capability & Hardware Requirements

The Panasonic KX-T7765 Doorphone is compatible with the following Panasonic PBX systems.

| KX-TDE100/200     | Optional doorphone, OPB card and DPH card |
|-------------------|-------------------------------------------|
| KX-TDA100/200/600 | Optional doorphone, OPB card and DPH card |
| KX-TDA30          | Optional doorphone and DPH card           |
| KX-TE824 /TE308   | Optional doorphone and DPH card           |

#### Maximum Number of Doorphones

| Model No.            |   | TDE100<br>TDA100 |    | TDA600      | TE824 | TE308 |
|----------------------|---|------------------|----|-------------|-------|-------|
| Number of doorphones | 4 | 16               | 16 | 16/32/48/64 | 4     | 2     |

### Maximum Cabling Distance